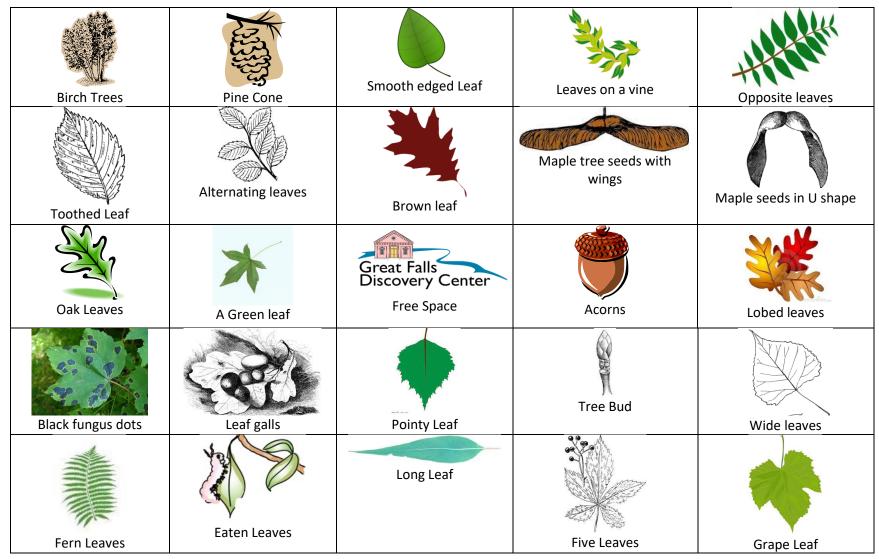

|                   | Eaten Leaves           | Long Leaf                                     |                   |                        |
|-------------------|------------------------|-----------------------------------------------|-------------------|------------------------|
| Fern Leaves       |                        |                                               | Five Leaves       | Grape Leaf             |
|                   | Cord                   |                                               | Tree Bud          |                        |
| Black fungus dots | Leaf galls             | Pointy Leaf                                   |                   | Wide leaves            |
| Black Oak         | Sugar Maple            | Great Falls<br>Discovery Center<br>Free Space | White Oak         | Red Maple              |
| Lobed leaves      | Maple seeds in U shape | Acorns                                        | Smooth Edged Leaf | Pine Needles           |
| ×                 |                        |                                               | N/2               | Leaves of 3, Let it be |
| A Yellow Leaf     | A red leaf             | Milkweed                                      | An Orange Leaf    | Poison Ivy             |

| Squirrel     | Chipmunk                                               | Maple Leaves                                                                                                                                        | Field Guide                                                                                                                                                                                                                                                                                                                                                                                                                                                                                                                                                                                                                                                                                                                                                                                                                                                                                                                                                                                                                                                                                                                                                                                                                                                                                                                                                                                                                                                                                                                                                                                                                                                                                                                                                                                                                                                                                                                                                    |
|--------------|--------------------------------------------------------|-----------------------------------------------------------------------------------------------------------------------------------------------------|----------------------------------------------------------------------------------------------------------------------------------------------------------------------------------------------------------------------------------------------------------------------------------------------------------------------------------------------------------------------------------------------------------------------------------------------------------------------------------------------------------------------------------------------------------------------------------------------------------------------------------------------------------------------------------------------------------------------------------------------------------------------------------------------------------------------------------------------------------------------------------------------------------------------------------------------------------------------------------------------------------------------------------------------------------------------------------------------------------------------------------------------------------------------------------------------------------------------------------------------------------------------------------------------------------------------------------------------------------------------------------------------------------------------------------------------------------------------------------------------------------------------------------------------------------------------------------------------------------------------------------------------------------------------------------------------------------------------------------------------------------------------------------------------------------------------------------------------------------------------------------------------------------------------------------------------------------------|
| A red leaf   | Milkweed                                               | An Orange Leaf                                                                                                                                      | Leaves of 3, Let it be<br>Poison Ivy                                                                                                                                                                                                                                                                                                                                                                                                                                                                                                                                                                                                                                                                                                                                                                                                                                                                                                                                                                                                                                                                                                                                                                                                                                                                                                                                                                                                                                                                                                                                                                                                                                                                                                                                                                                                                                                                                                                           |
| A Green leaf | Great Falls<br>Discovery Center<br>Free Space          | Acorns                                                                                                                                              | Lobed leaves                                                                                                                                                                                                                                                                                                                                                                                                                                                                                                                                                                                                                                                                                                                                                                                                                                                                                                                                                                                                                                                                                                                                                                                                                                                                                                                                                                                                                                                                                                                                                                                                                                                                                                                                                                                                                                                                                                                                                   |
| Leaf galls   | Pointy Leaf                                            | Tree Bud                                                                                                                                            | Wide leaves                                                                                                                                                                                                                                                                                                                                                                                                                                                                                                                                                                                                                                                                                                                                                                                                                                                                                                                                                                                                                                                                                                                                                                                                                                                                                                                                                                                                                                                                                                                                                                                                                                                                                                                                                                                                                                                                                                                                                    |
| Eaten Leaves | Long Leaf                                              | Five Leaves                                                                                                                                         | Grape Leaf                                                                                                                                                                                                                                                                                                                                                                                                                                                                                                                                                                                                                                                                                                                                                                                                                                                                                                                                                                                                                                                                                                                                                                                                                                                                                                                                                                                                                                                                                                                                                                                                                                                                                                                                                                                                                                                                                                                                                     |
|              | A red leaf<br>A red leaf<br>A Green leaf<br>Leaf galls | A red leafMilkweedA red leafMilkweedMilkweedGreat Falls<br>Discovery Center<br>Free SpaceFree SpaceFree SpaceLeaf gallsPointy LeafMilkweedLong Leaf | A red leafMilkweedAn Orange LeafA red leafFree SpaceAn Orange LeafA Green leafFree SpaceAcornsLeaf gallsPointy LeafFree BudImage: Description of the section of t |

| Lobed leaves  | Maple seeds in U shape | Acorns                                        | Smooth Edged Leaf              | Pine Needles                         |
|---------------|------------------------|-----------------------------------------------|--------------------------------|--------------------------------------|
| A Yellow Leaf | A red leaf             | Milkweed                                      | An Orange Leaf                 | Leaves of 3, Let it be<br>Poison Ivy |
| Oak Leaves    | A Green leaf           | Great Falls<br>Discovery Center<br>Free Space | Acorns                         | Lobed leaves                         |
| Toothed Leaf  | Alternating leaves     | Brown leaf                                    | Maple tree seeds with<br>wings | Pine Cone                            |
| Fern Leaves   | Eaten Leaves           | Long Leaf                                     | Five Leaves                    | Grape Leaf                           |

| Toothed Leaf  | Alternating leaves     | Brown leaf                                    | Maple tree seeds with<br>wings | Pine Cone                            |
|---------------|------------------------|-----------------------------------------------|--------------------------------|--------------------------------------|
| Fern Leaves   | Eaten Leaves           | Long Leaf                                     | Five Leaves                    | Grape Leaf                           |
| Black Oak     | Sugar Maple            | Great Falls<br>Discovery Center<br>Free Space | White Oak                      | Red Maple                            |
| Lobed leaves  | Maple seeds in U shape | Acorns                                        | Smooth Edged Leaf              | Pine Needles                         |
| A Yellow Leaf | A red leaf             | Milkweed                                      | An Orange Leaf                 | Leaves of 3, Let it be<br>Poison Ivy |

| Fern Leaves   | Eaten Leaves       | Long Leaf                                     | Five Leaves                    | Grape Leaf                           |
|---------------|--------------------|-----------------------------------------------|--------------------------------|--------------------------------------|
| A Yellow Leaf | A red leaf         | Milkweed                                      | An Orange Leaf                 | Leaves of 3, Let it be<br>Poison Ivy |
| Oak Leaves    | A Green leaf       | Great Falls<br>Discovery Center<br>Free Space | Acorns                         | Lobed leaves                         |
| Toothed Leaf  | Alternating leaves | Brown leaf                                    | Maple tree seeds with<br>wings | Pine Cone                            |
| Pine Needes   | Squirrel           | Chipmunk                                      | Maple Leaves                   | Field Guide                          |